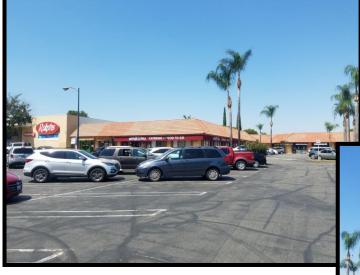

LOCATION:

## **Prime Retail Shopping Center for Lease** 22323 SHERMAN WAY

22323 Sherman Way, West Hills, Ca 91303

SIZE: **Unit 4** – 1,080 +/- square feet

**Unit 12** – 1,080 +/- square feet

**RENTAL RATE:** \$1.65 per square foot, NNN (\$0.59)

**OCCUPANCY: Immediate** 

**PARKING:** Excellent front parking

**COMMENTS:** \* Adjacent to Ralph's Supermarket & Athletic

Society Gym

\* High traffic count of over 30,000 +/- cars per day

\* Prominent signage on building & monument sign

\* Walking distance to many area amenities

\* Just west of Topanga Canyon Boulevard