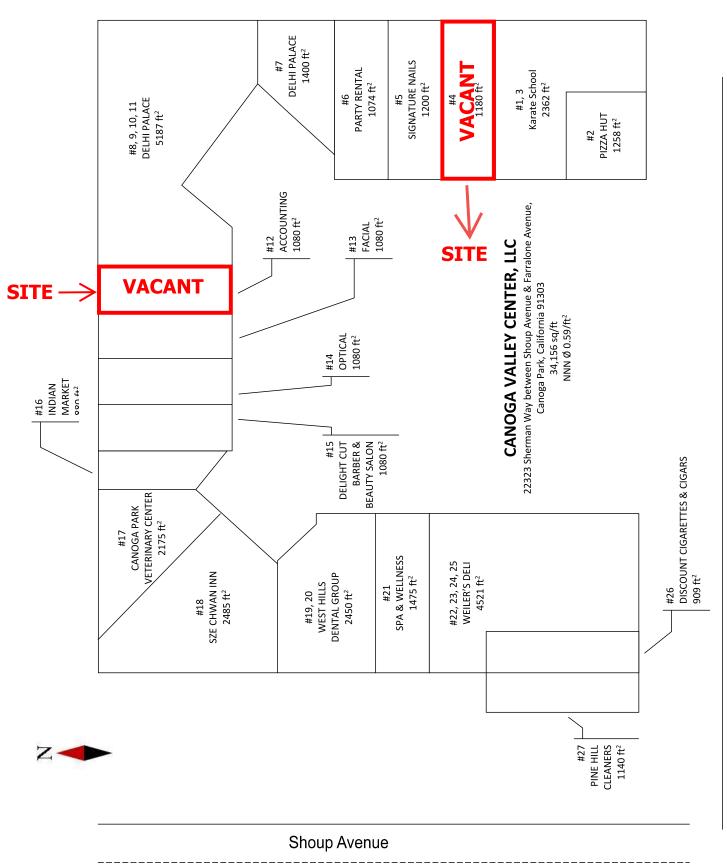

## **Prime Retail Shopping Center for Lease** 22323 SHERMAN WAY

22323 Sherman Way, West Hills, Ca 91303

SIZE: **Unit 4** – 1,080 +/- square feet

**Unit 12** – 1,080 +/- square feet

**RENTAL RATE:** \$1.65 per square foot, NNN (\$0.59)

**OCCUPANCY: Immediate** 

**PARKING:** Excellent front parking

**COMMENTS:** \* Adjacent to Ralph's Supermarket & Athletic

Society Gym

\* High traffic count of over 30,000 +/- cars per day

\* Prominent signage on building & monument sign

\* Walking distance to many area amenities

\* Just west of Topanga Canyon Boulevard